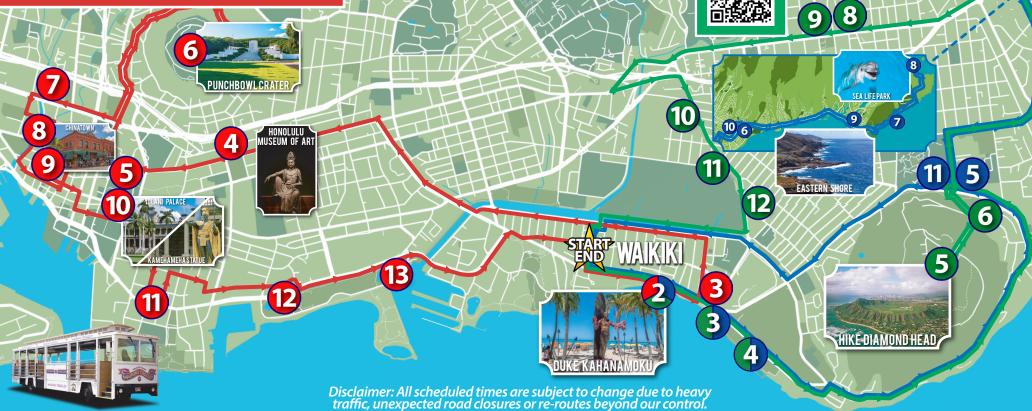

#### **HEROES & LEGENDS TOUR**

**RED LINE** (APPROXIMATELY EVERY 60 MINUTES) \*Courtesy ONE time pick up - Ilikai Hotel @ 9:20am/Trump Int'l @ 9:25am

| NO.  | STOP LOCATION                                                                                             | FIRST<br>PICK<br>UP | LAST<br>PICK<br>UP |  |
|------|-----------------------------------------------------------------------------------------------------------|---------------------|--------------------|--|
| BART | Waikiki Shopping Plaza (Royal Hawaiian Ave.)                                                              | 9:30 <sup>AM</sup>  | 2:30 <sup>PM</sup> |  |
| 2    | Duke Kahanamoku Statue (Waikiki Beach)                                                                    | 9:33 <sup>AM</sup>  | 2:33 <sup>PM</sup> |  |
| 3    | Aston Waikiki Beach Hotel (Honolulu Zoo)                                                                  | 9:36 <sup>AM</sup>  | 2:36 <sup>PM</sup> |  |
| 4    | Honolulu Museum of Art (Closed Mon-Wed)                                                                   | 9:51 <sup>AM</sup>  | 2:51PM             |  |
| 5    | State Capitol (Eternal Flame, Governor's Mansion)                                                         | 9:55 <sup>AM</sup>  | 2:55PM             |  |
| 6    | Punchbowl Crater (National Memorial Cemetery of the Pacific)                                              | SCENIC D            | SCENIC DRIVE THRU  |  |
| 7    | Foster Botanical Garden (Kuan Yin Temple)                                                                 | 10:17 <sup>AM</sup> | 3:17 <sup>PM</sup> |  |
| 8    | Izumo Taisha Shrine (Royal Kitchen)                                                                       | 10:20 <sup>AM</sup> | 3:20 <sup>PM</sup> |  |
| 9    | Chinatown (Downtown, Hawaii Theatre)                                                                      | 10:30 <sup>AM</sup> | 3:30 <sup>PM</sup> |  |
| 10   | Kamehameha Statue/'lolani Palace<br>Brief sightseeing break<br>(Kawaiaha'o Church, Mission Houses Museum) | 10:55 <sup>AM</sup> | 3:55PM             |  |
| 1    | Salt at Our Kaka'ako (Pow! Wow! Hawaii Wall Art)                                                          | 11:00 <sup>AM</sup> | 4:00PM             |  |
| 12   | Ward Centre (Kewalo Basin Harbor)                                                                         | 11:06 <sup>AM</sup> | 4:06 <sup>PM</sup> |  |
| B    | Ala Moana Center (Ala Moana Beach Park)                                                                   | 11:10 <sup>AM</sup> | 4:10 <sup>PM</sup> |  |
| THO  | Waikiki Shopping Plaza (Royal Hawaiian Ave.) 👌                                                            | 11:20 <sup>AM</sup> | END                |  |

### **COASTLINE & DIAMOND HEAD TOUR**

BLUE LINE (APPROXIMATELY EVERY 40 MINUTES)

\*Courtesy ONE time pick up - Ilikai Hotel @ 8:20am/Trump Int'l @ 8:25am

| NO.   | STOP LOCATION                                        |          | FIRST<br>PICK<br>UP | LAST<br>PICK<br>UP |
|-------|------------------------------------------------------|----------|---------------------|--------------------|
| SIARI | Waikiki Shopping Plaza (Royal Hawaiian Ave.)         | ₫,       | 8:30 <sup>AM</sup>  | 1:50 <sup>PM</sup> |
| 2     | Duke Kahanamoku Statue (Waikiki Beach)               | ᢐ        | 8:34 <sup>AM</sup>  | 1:54PM             |
| 3     | Honolulu Zoo (Waikiki Beach side near surfer statue) | <b>₫</b> | 8:36 <sup>AM</sup>  | 1:56 <sup>PM</sup> |
| 4     | Waikiki Aquarium (Kapiolani Park)                    | ď        | 8:38 <sup>AM</sup>  | 1:58 <sup>PM</sup> |
| 5     | Diamond Head (By reservation only)                   | ᢐ        | 8:47 <sup>AM</sup>  | 2:07PM             |
| 6     | Kahala Mall (Kilauea Ave.)                           | ᢐ        | 8:52 <sup>AM</sup>  | 2:12 <sup>PM</sup> |
| 7     | Halona Blowhole Lookout Brief sightseeing break      | ᢐ        | SCENIC PH           | ЮТО STOP           |
| 8     | Sea Life Park (Makapu'u Lighthouse)                  | ᢐ        | 9:38 <sup>AM</sup>  | 2:58 <sup>PM</sup> |
| 9     | Koko Marina (Leonard's Bakery<br>Malasada Truck)     | ₫,       | 9:49 <sup>AM</sup>  | 3:09 <sup>PM</sup> |
| 10    | Kahala Mall (Kilauea Ave.)                           | ᢐ        | 10:03 <sup>AM</sup> | 3:23 <sup>PM</sup> |
| 0     | Diamond Head (Diamond Head Cemetery)                 | ᢐ        | 10:08 <sup>AM</sup> | 3:28 <sup>PM</sup> |
|       | Waikiki Shopping Plaza (Royal Hawaiian Ave.)         | <u></u>  | 10:20 <sup>AM</sup> | END                |

### LOCAL DINING & DIAMOND HEAD TOUR

GREEN LINE (APPROXIMATELY EVERY 90 MINUTES) \*Courtesy ONE time pick up - Ilikai Hotel @ 7:50am/Trump Int'l @ 7:55am

| NO.        | STOP LOCATION                                  | FIRST<br>PICK<br>UP | LAST<br>PICK<br>UP |
|------------|------------------------------------------------|---------------------|--------------------|
| BIARI      | Waikiki Shopping Plaza (Royal Hawaiian Ave.) 🔥 | 8:00 <sup>AM</sup>  | 2:00 <sup>PM</sup> |
| 2          | Duke Kahanamoku Statue (Waikiki Beach) &       | 8:04 <sup>AM</sup>  | 2:04PM             |
| 3          | Honolulu Zoo/Waikiki Beach                     | 8:06 <sup>AM</sup>  | 2:06PM             |
| 4          | Waikiki Aquarium/Kapiolani Park                | 8:08 <sup>AM</sup>  | 2:08 <sup>PM</sup> |
| 5          | Diamond Head Crater (by reservation only)      | 8:25 <sup>AM</sup>  | 2:25 <sup>PM</sup> |
| 6          | Kahala Scenic Lookout                          | 8:30 <sup>AM</sup>  | 2:30 <sup>PM</sup> |
| 7          | Kahala MKT. by Foodland                        | 8:50 <sup>AM</sup>  | 2:50 <sup>PM</sup> |
| 8          | Pipeline Bakery & Creamery (Noods Ramen) &     | 8:52 <sup>AM</sup>  | 2:52PM             |
| 9          | Kaimuki Superette (Juicy Brew)                 | 8:55 <sup>AM</sup>  | 2:55 <sup>PM</sup> |
| 9          | Leonard's Bakery (Sweet E's Cafe)              | 9:07 <sup>AM</sup>  | 3:07 <sup>PM</sup> |
| 1          | Da Ono Hawaiian Food (Guava Smoked)            | 9:09 <sup>AM</sup>  | 3:09 <sup>PM</sup> |
| <b>(2)</b> | Rainbow Drive Inn (Nanding's Bakery)           | 9:10 <sup>AM</sup>  | 3:10 <sup>PM</sup> |
|            | Waikiki Shopping Plaza (Royal Hawaiian Ave.) 👶 | 9:20 <sup>AM</sup>  | END                |

Scan QR Code to book your Diamond Head hike reservation!